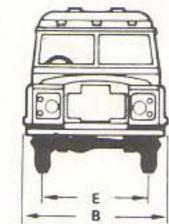

## DIMENSIONS Station Wagon: 88 in

| A | 3.62 m | 142.00 in |
|---|--------|-----------|
| В | 1.69 m | 66.50 in  |
| С | 1.94 m | 76.50 in  |
| D | 2.23 m | 88.00 in  |
| E | 1.31 m | 51.50 in  |

Station Wagon: 109 in 109 in Wheelbase 10 & 12 Seater Station Wagon

| 0 in     |  |
|----------|--|
| 0 in     |  |
| 0 in     |  |
| 0 in     |  |
| 52.50 in |  |
|          |  |