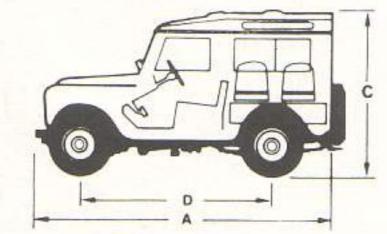

## DIMENSIONS Station Wagon: 88 in

| A | 3.62 m | 142.00 in |
|---|--------|-----------|
| В | 1.69 m | 66.50 in  |
| С | 1.94 m | 76.50 in  |
| D | 2.23 m | 88.00 in  |
| E | 1.31 m | 51.50 in  |

Station Wagon: 109 in 109 in Wheelbase 10 & 12 Seater Station Wagon