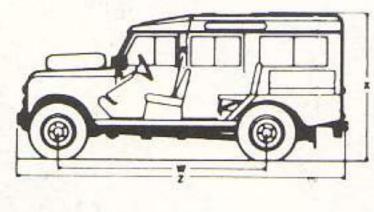

## DIMENSIONS Station Wagon: 88 in

| A | 3.62 m | 142.00 in |
|---|--------|-----------|
| В | 1.69 m | 66.50 in  |
| С | 1.94 m | 76.50 in  |
| D | 2.23 m | 88.00 in  |
| E | 1.31 m | 51.50 in  |

Station Wagon: 109 in 109 in Wheelbase 10 & 12 Seater Station Wagon

| 0 in     |  |
|----------|--|
| 0 in     |  |
| 0 in     |  |
| 0 in     |  |
| 52.50 in |  |
|          |  |