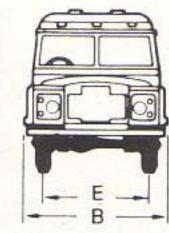

## DIMENSIONS Station Wagon: 88 in

| A | 3.62 m | 142.00 in |
|---|--------|-----------|
| В | 1.69 m | 66.50 in  |
| С | 1.94 m | 76.50 in  |
| D | 2.23 m | 88.00 in  |
| E | 1.31 m | 51.50 in  |

Station Wagon: 109 in 109 in Wheelbase 10 & 12 Seater Station Wagon

| 0 in     |  |
|----------|--|
| 0 in     |  |
| 0 in     |  |
| 0 in     |  |
| 52.50 in |  |
|          |  |