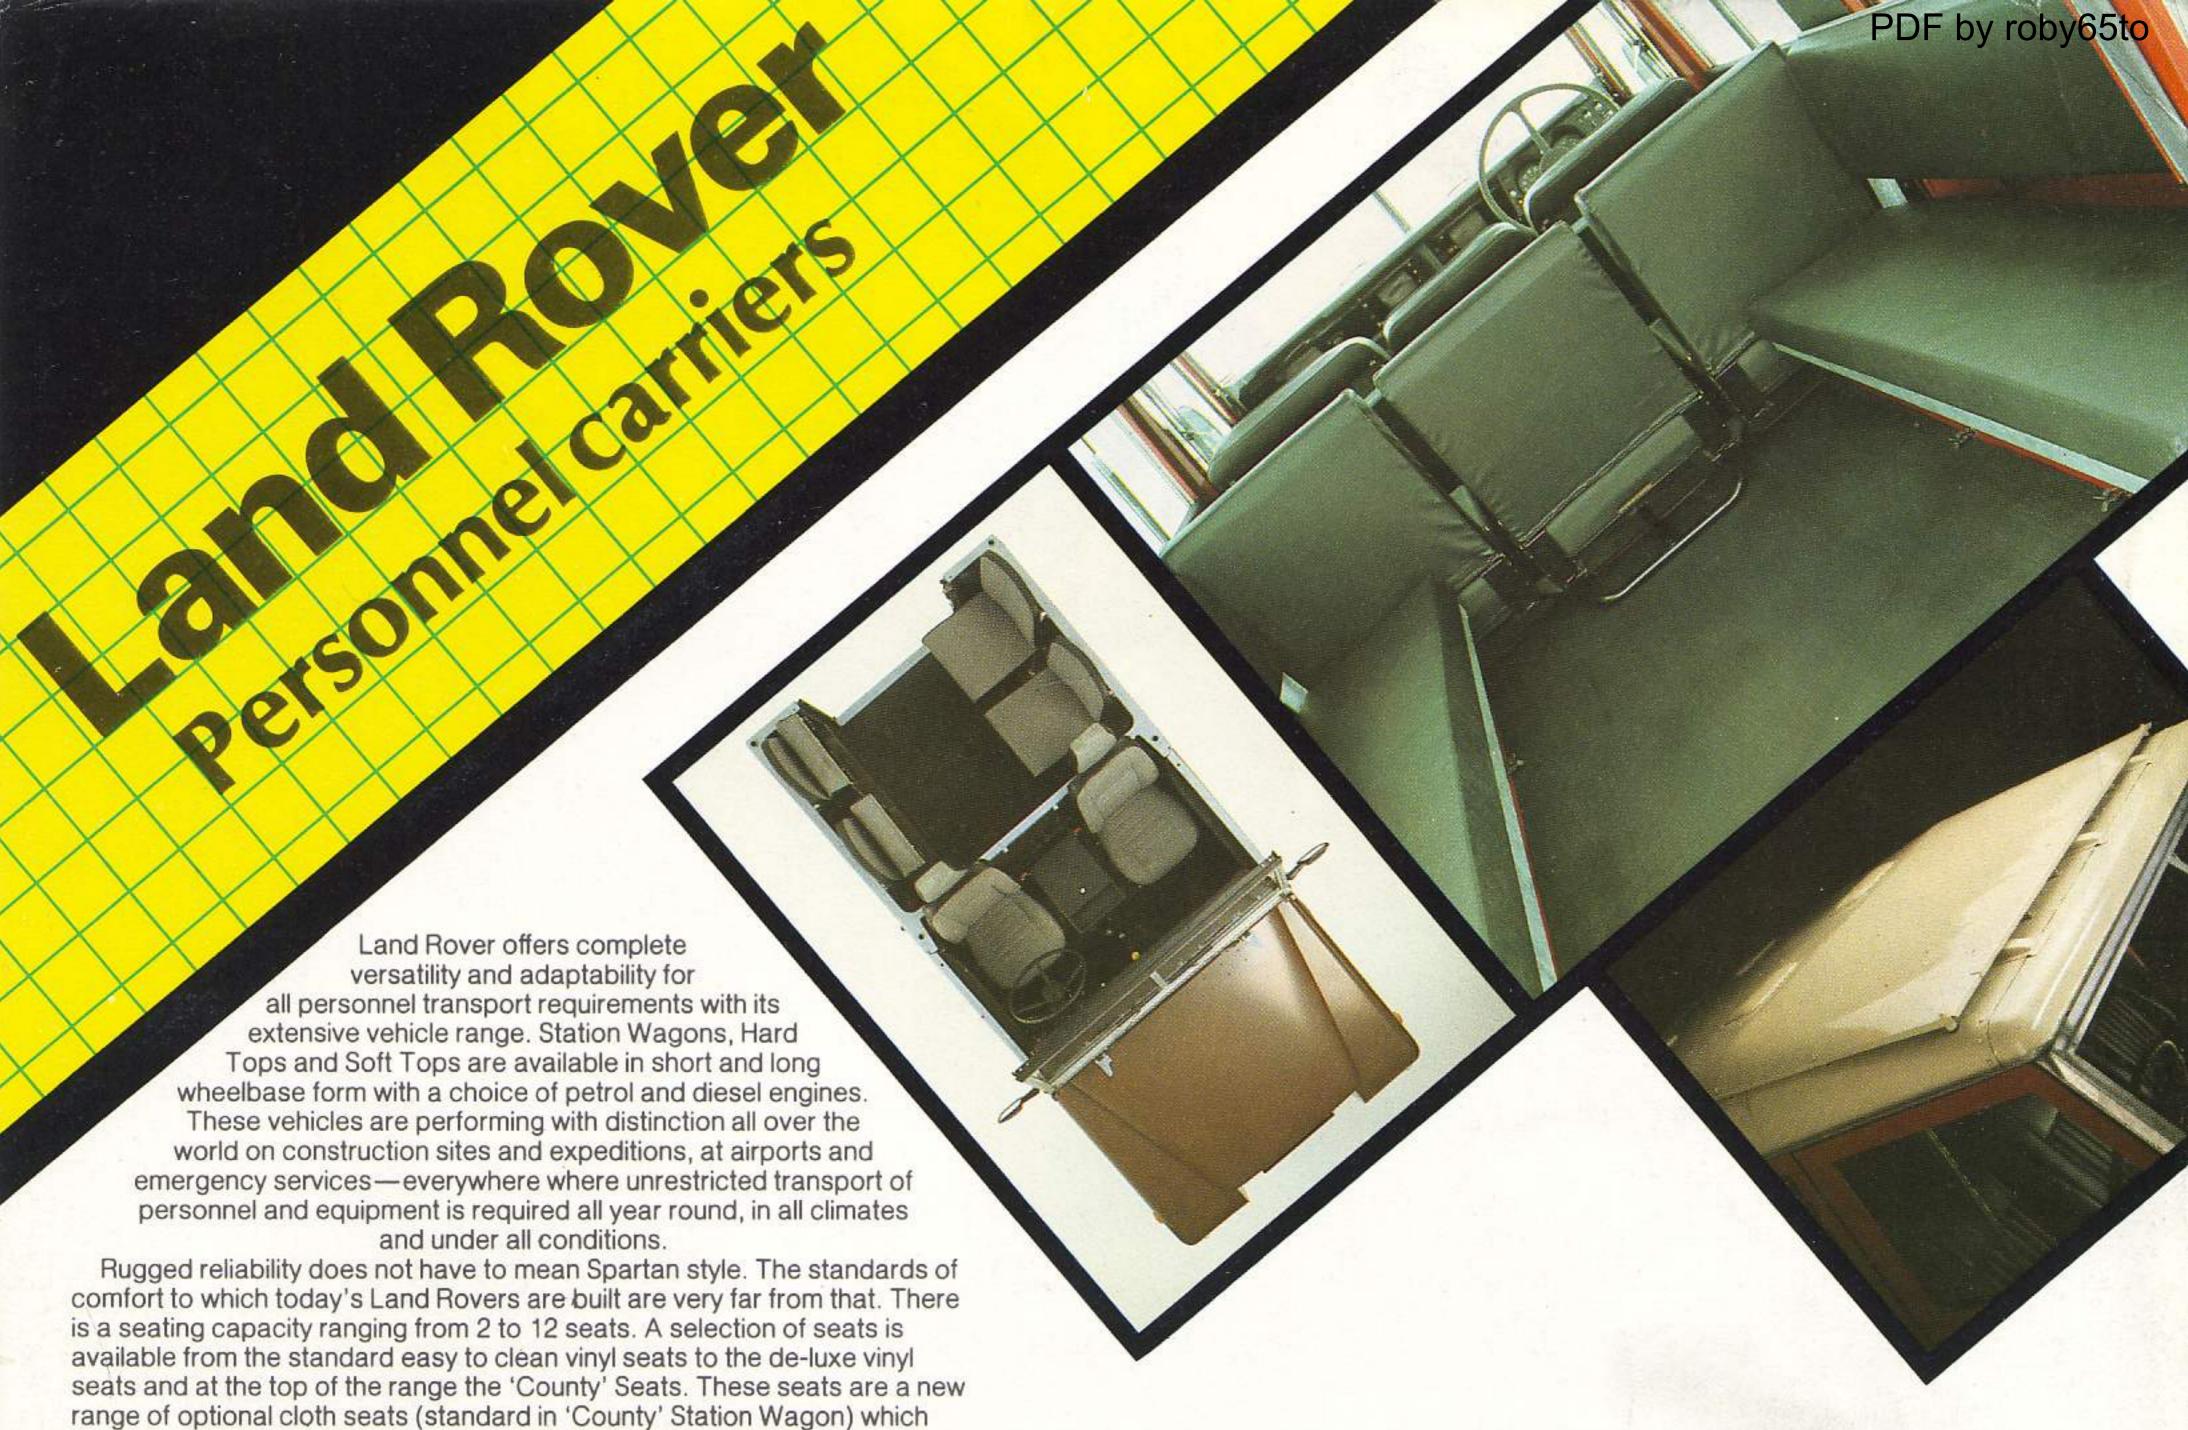

further enhance interior comfort levels of all Land Rover models.

Controls are positioned for easy accessibility, with fingertip control of indicators, horn, headlamp flasher and dip, all off the steering column. Fresh air ventilation is provided by adjustable flaps below the windscreen.